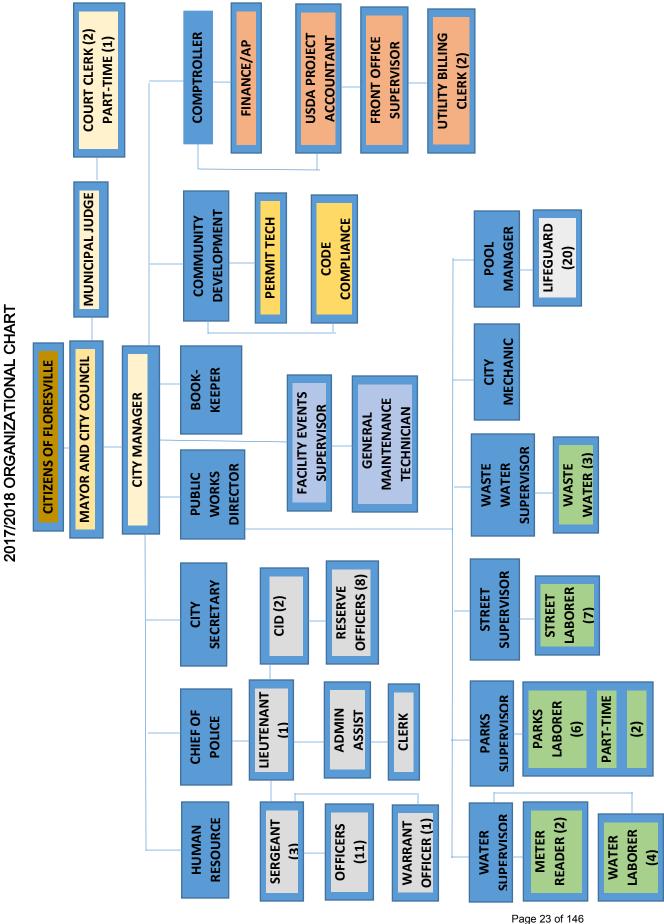

# CITY OF FLORESVILLE

| Current Staffing Levels |                                                      |               |                                    |                            |  |  |  |
|-------------------------|------------------------------------------------------|---------------|------------------------------------|----------------------------|--|--|--|
| Fund:                   | 301 GENERAL FUND                                     | 2016/2017     | City Manager<br>Proposed 2017/2018 | Council Approved 2017/2018 |  |  |  |
| Department:             | 501 GENERAL ADMINISTRATION                           |               |                                    |                            |  |  |  |
| •                       | City Manager (split distribution)                    | 1             | 1                                  | 1                          |  |  |  |
|                         | Public Works Director (split distribution)           | 1             | 1                                  | 1                          |  |  |  |
|                         | Comptroller (split distribution)                     | 1             | 1                                  | 1                          |  |  |  |
|                         | Administrative Services Director (split distribution | n) 1          | 1                                  | 1                          |  |  |  |
|                         | Utilities Billing Clerk (split distribution)         | ´ 2           | 2                                  | 2                          |  |  |  |
|                         | City Secretary (split distribution)                  | 1             | 1                                  | 1                          |  |  |  |
|                         | Finance Manager (split distribution)                 | 1             | 1                                  | 1                          |  |  |  |
|                         | Bookkeeper (Split distribution)                      | 1             | 1                                  | 1                          |  |  |  |
|                         | Total                                                | s 9           | 9                                  | 9                          |  |  |  |
| Donartmont:             | 502 MUNICIPAL COURT                                  |               |                                    |                            |  |  |  |
| oopai tiiitiit.         | Municipal Court Judge                                | 1             | 1                                  | 1                          |  |  |  |
|                         | Full Time Clerk                                      | 2             | 2                                  | 2                          |  |  |  |
|                         | Part Time Clerk                                      | ∠<br>1        | 4                                  | 1                          |  |  |  |
|                         | Total                                                | $\frac{1}{4}$ | <u> </u>                           | 4                          |  |  |  |
|                         | Total                                                | <b>S</b> 4    | 4                                  | 4                          |  |  |  |
| Department:             | 503 POLICE DEPARTMENT                                |               |                                    |                            |  |  |  |
|                         | Chief of Police                                      | 1             | 1                                  | 1                          |  |  |  |
|                         | Lieutenant                                           | 1             | 1                                  | 1                          |  |  |  |
|                         | Administrative Assistant                             | 1             | 1                                  | 1                          |  |  |  |
|                         | Police Clerk                                         | 1             | 1                                  | 1                          |  |  |  |
|                         | Patrol Sergeant                                      | 3             | 3                                  | 3                          |  |  |  |
|                         | Detective                                            | 2             | 2                                  | 2                          |  |  |  |
|                         | Corporals                                            | 3             | 3                                  | 3                          |  |  |  |
|                         | Patrol Officers                                      | 6             | 6                                  | 6                          |  |  |  |
|                         | Patrol Officer Vacant                                | 1             | 1                                  | 1                          |  |  |  |
|                         | Full Time Warrant/Patrol Officer                     | 1             | 1                                  | 1                          |  |  |  |
|                         | Reserve Officer                                      | 8             | 8                                  | 8                          |  |  |  |
|                         | Total                                                |               | 28                                 | 28                         |  |  |  |
|                         | 1                                                    |               |                                    |                            |  |  |  |
| Department:             | 505 STREET DEPARTMENT                                | 4             | 4                                  | 4                          |  |  |  |
|                         | Street Foreman/Supervisor                            | 1             | 1                                  | 1                          |  |  |  |
|                         | Equipment Operator                                   | 4             | 4                                  | 4                          |  |  |  |
|                         | Equipment Operator (Vacant)                          | 1             | 1                                  | 1                          |  |  |  |
|                         | Street Laborer                                       | 2             | 2                                  | 2                          |  |  |  |
|                         | Total                                                | <b>s</b> 8    | 8                                  | 8                          |  |  |  |
| Department:             | 506 PARKS DEPARTMENT                                 |               |                                    |                            |  |  |  |
|                         | Parks Supervisor Vacant                              | 1             | 1                                  | 1                          |  |  |  |
|                         | Laborer                                              | 6             | 6                                  | 6                          |  |  |  |
|                         | Laborer Part-time                                    | 2             | 2                                  | 2                          |  |  |  |
|                         | Total                                                |               | 9                                  | 9                          |  |  |  |
| Department:             | 507 SERVICE DEPARTMENT                               |               |                                    |                            |  |  |  |
| _ opa. amont.           | Mechanic                                             | 1             | 1                                  | 1                          |  |  |  |
|                         | Total                                                |               | 1                                  | 1                          |  |  |  |
| Damanton                | FOO DOOL DEDARTMENT                                  |               |                                    |                            |  |  |  |
| epartment:              | 508 POOL DEPARTMENT                                  |               |                                    |                            |  |  |  |
|                         | Seasonal Pool Manager                                | 1             | 1                                  | 1                          |  |  |  |
|                         | Seasonal Lifeguard                                   | 20            | 20                                 | 20                         |  |  |  |
|                         | Total                                                | <b>s</b> 21   | 21                                 | 21                         |  |  |  |

| Current Staffing Levels |                                                                                |               |                                    |                            |  |  |  |
|-------------------------|--------------------------------------------------------------------------------|---------------|------------------------------------|----------------------------|--|--|--|
| Fund:                   | 301 GENERAL FUND                                                               | 2016/2017     | City Manager<br>Proposed 2017/2018 | Council Approved 2017/2018 |  |  |  |
| Department:             | 511 DEVELOPMENT DEPARTMENT                                                     |               |                                    |                            |  |  |  |
|                         | Community Development Director                                                 | 1             | 1                                  | 1                          |  |  |  |
|                         | Permits Tech                                                                   | 1             | 1                                  | 1                          |  |  |  |
|                         | Code Compliance                                                                | 1             | 1                                  | 1                          |  |  |  |
|                         | Totals                                                                         | 3             | 3                                  | 3                          |  |  |  |
| Fund:                   | 221 WATER FUND                                                                 |               |                                    |                            |  |  |  |
| Department:             | 501 WATER ADMINISTRATION                                                       |               |                                    |                            |  |  |  |
|                         | City Manager (split distribution)                                              | 1             | 1                                  | 1                          |  |  |  |
|                         | Comptroller(split distribution)                                                | 1             | 1                                  | 1                          |  |  |  |
|                         | Administrative Services Director (split distribution)                          | 1             | 1                                  | 1                          |  |  |  |
|                         | Public Works Director (split distribution)                                     | 1             | 1                                  | 1                          |  |  |  |
|                         | City Secretary (split distribution)                                            | 1             | 1                                  | 1                          |  |  |  |
|                         | Finance Manager (split distribution)                                           | 1             | 1                                  | 1                          |  |  |  |
|                         | USDA Project Accountant Billing/Front Office Supervisor (split dist. w/ sewer) | 1             | 1                                  | 1                          |  |  |  |
|                         | Utilities Billing Clerk (split distrribution)                                  | 1             | 1                                  | 1                          |  |  |  |
|                         | Utility Clerk                                                                  | 1             | 1                                  | 1                          |  |  |  |
|                         | Bookkeeper Vacant                                                              | 0             | 1                                  | 1                          |  |  |  |
|                         | Totals                                                                         | 10            | <u>'</u><br>11                     | <u>'</u><br>11             |  |  |  |
|                         |                                                                                |               |                                    |                            |  |  |  |
| Department:             | 521 WATER TREATMENT & DISTRIBUTION                                             |               |                                    |                            |  |  |  |
|                         | Water Foreman                                                                  | 1             | 1                                  | 1                          |  |  |  |
|                         | Water Laborer/Animal Control                                                   | 1             | 1                                  | 1                          |  |  |  |
|                         | Meter Reader                                                                   | 2             | 2                                  | 2                          |  |  |  |
|                         | Water Laborer                                                                  | 2             | 2                                  | 2                          |  |  |  |
|                         | Water Laborer Vacant Totals                                                    | 7             | 7                                  | 7                          |  |  |  |
|                         | Totals                                                                         | •             | '                                  | ,                          |  |  |  |
| Fund:                   | 222 WASTE WATER FUND                                                           |               |                                    |                            |  |  |  |
| Department:             | 501 WASTE WATER ADMINISTRATION                                                 |               |                                    |                            |  |  |  |
|                         | City Manager (split distribution)                                              | 1             | 1                                  | 1                          |  |  |  |
|                         | Comptroller(split distribution)                                                | 1             | 1                                  | 1                          |  |  |  |
|                         | Administrative Services Director (split distribution)                          | 1             | 1                                  | 1                          |  |  |  |
|                         | Public Works Director (split distribution)                                     | 1             | 1                                  | 1                          |  |  |  |
|                         | City Secretary (split distribution)                                            | 1             | 1                                  | 1                          |  |  |  |
|                         | Finance Manager (split distribution)                                           | 1             | 1                                  | 1                          |  |  |  |
|                         | USDA Project Accountant                                                        | 1             | 1                                  | 1                          |  |  |  |
|                         | Billing/Front Office Supervisor (split dist. w/ sewer)                         | 1             | 1                                  | 1                          |  |  |  |
|                         | Utilities Billing Clerk (split distrribution) Utility Clerk                    | 1             | 1                                  | 1                          |  |  |  |
|                         | Bookkeeper Vacant                                                              | 0             | 1                                  | 1                          |  |  |  |
|                         | Totals                                                                         | 10            | <u> </u>                           | <u></u>                    |  |  |  |
|                         |                                                                                |               |                                    |                            |  |  |  |
| Department:             | 510 WASTEWATER TREATMENT/COLLECTION                                            | 1             |                                    |                            |  |  |  |
|                         | Waste Water Foreman                                                            | 1             | 1                                  | 1                          |  |  |  |
|                         | Waste Water Operator Totals                                                    | <u>3</u><br>4 | <u>3</u><br>4                      | 3 4                        |  |  |  |
|                         | Totals                                                                         | 4             | 4                                  | 4                          |  |  |  |
| Fund:                   | 570 CIVIC CENTER 4A CORPORATION                                                |               |                                    |                            |  |  |  |
| Department:             | 520 CIVIC CENTER DEPARTMENT                                                    |               |                                    |                            |  |  |  |
|                         | Parks and Recreation Director                                                  | 1             | 1                                  | 0                          |  |  |  |
|                         | Laborer                                                                        | 1             | 1                                  | 1                          |  |  |  |
|                         | Totals                                                                         | 2             | 2                                  | 1                          |  |  |  |