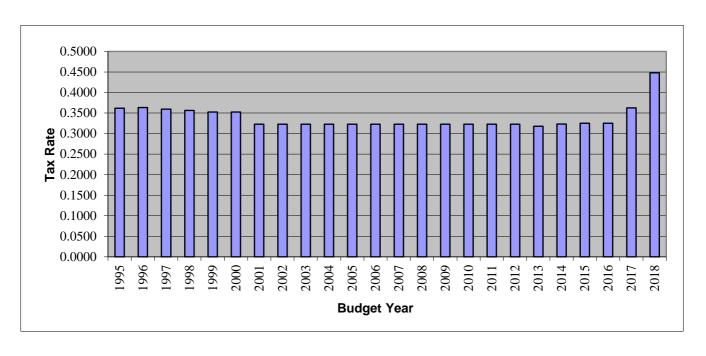

## City of Floreseville Historical Ad Valorem Tax Rates

| Budget<br>Year | Tax<br>Year | M&O    | I&S    | Total<br>Tax Rate | Change   | %      | Taxes on<br>\$100,000<br>Home<br>Valuation | Change        |
|----------------|-------------|--------|--------|-------------------|----------|--------|--------------------------------------------|---------------|
|                |             |        |        |                   |          |        |                                            |               |
| 1995           | 1994        | 0.3183 | 0.0437 | 0.3620            | 0.0000   | 0.00%  | 362.00                                     | 362.00        |
| 1996           | 1995        | 0.2653 | 0.0981 | 0.3634            | 0.0014   | 0.39%  | 363.40                                     | 1.40          |
| 1997           | 1996        | 0.2734 | 0.0860 | 0.3594            | (0.0040) | -1.11% | 359.40                                     | <b>(4.00)</b> |
| 1998           | 1997        | 0.2830 | 0.0734 | 0.3564            | (0.0030) | -0.84% | 356.40                                     | (3.00)        |
| 1999           | 1998        | 0.2806 | 0.0718 | 0.3524            | (0.0040) | -1.14% | 352.40                                     | (4.00)        |
| 2000           | 1999        | 0.2817 | 0.0707 | 0.3524            | 0.000    | 0.00%  | 352.40                                     | 0.0           |
| 2001           | 2000        | 0.2511 | 0.0716 | 0.3227            | (0.0297) | -9.20% | 322.70                                     | (29.70)       |
| 2002           | 2001        | 0.2925 | 0.0302 | 0.3227            | 0        | 0.00%  | 322.70                                     | 0             |
| 2003           | 2002        | 0.2709 | 0.0518 | 0.3227            | 0        | 0.00%  | 322.70                                     | 0             |
| 2004           | 2003        | 0.2725 | 0.0502 | 0.3227            | 0        | 0.00%  | 322.70                                     | 0             |
| 2005           | 2004        | 0.2798 | 0.0429 | 0.3227            | 0        | 0.00%  | 322.70                                     | 0             |
| 2006           | 2005        | 0.2990 | 0.0237 | 0.3227            | 0        | 0.00%  | 322.70                                     | 0             |
| 2007           | 2006        | 0.3022 | 0.0205 | 0.3227            | 0        | 0.00%  | 322.70                                     | 0             |
| 2008           | 2007        | 0.2997 | 0.0230 | 0.3227            | 0        | 0.00%  | 322.70                                     | 0             |
| 2009           | 2008        | 0.3038 | 0.0189 | 0.3227            | 0        | 0.00%  | 322.70                                     | 0             |
| 2010           | 2009        | 0.1627 | 0.1600 | 0.3227            | 0        | 0.00%  | 322.70                                     | 0             |
| 2011           | 2010        | 0.1627 | 0.1600 | 0.3227            | 0        | 0.00%  | 322.70                                     | 0             |
| 2012           | 2011        | 0.1627 | 0.1600 | 0.3227            | 0        | 0.00%  | 322.70                                     | 0             |
| 2013           | 2012        | 0.1495 | 0.1683 | 0.3178            | (0.0049) | -1.54% | 317.80                                     | (4.90)        |
| 2014           | 2013        | 0.1547 | 0.1686 | 0.3233            | 0.0055   | 1.70%  | 323.30                                     | 5.50          |
| 2015           | 2014        | 0.1631 | 0.1621 | 0.3252            | 0.0019   | 0.58%  | 325.20                                     | 1.90          |
| 2016           | 2015        | 0.1741 | 0.1511 | 0.3252            | 0.0000   | 0.00%  | 325.20                                     | 0.00          |
| 2017           | 2016        | 0.1968 | 0.1657 | 0.3625            | 0.0373   | 10.29% | 362.50                                     | 37.30         |
| 2018           | 2017        | 0.1717 | 0.2764 | 0.4481            | 0.0856   | 19.10% | 448.10                                     | 85.60         |