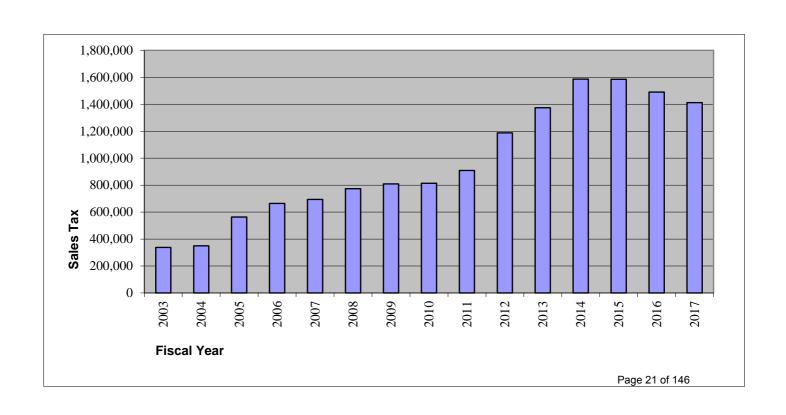

#### **General Fund Sales Tax**

| Budget Year   | Sales Tax | Change   | %     |
|---------------|-----------|----------|-------|
| 2003          | 337,406   | 337,406  |       |
| 2003          | 349,450   | 12,044   | 0.03  |
| 2005          | 562,856   | 213,406  | 0.38  |
| 2006          | 664,353   | 101,497  | 0.15  |
| 2007          | 694,233   | 29,880   | 0.04  |
| 2008          | 773,806   | 79,573   | 0.10  |
| 2009          | 808,575   | 34,769   | 0.04  |
| 2010          | 813,424   | 4,849    | 0.01  |
| 2011          | 909,167   | 95,743   | 0.11  |
| 2012          | 1,187,798 | 278,631  | 0.23  |
| 2013          | 1,374,195 | 186,397  | 0.14  |
| 2014          | 1,587,073 | 212,878  | 0.13  |
| 2015          | 1,585,825 | (1,248)  | 0.00  |
| 2016          | 1,490,702 | (95,123) | -0.06 |
| 2017 Estimate | 1,411,617 | (79,085) | -0.06 |