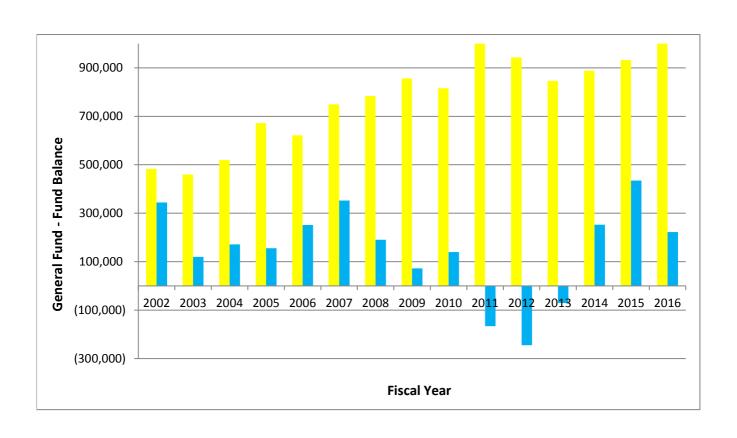

City of Floresville Historical General Fund Balance

| Fiscal Year | Budget Per Audits | Standard 90<br>Days Fund<br>Balance | Fund Balance<br>Available Per<br>Audits | Available<br>Days of<br>Operating<br>Balance |
|-------------|-------------------|-------------------------------------|-----------------------------------------|----------------------------------------------|
| 2002        | 1,959,640         | 483,199                             | 344,459                                 | 64.16                                        |
| 2003        | 1,865,826         | 460,067                             | 119,533                                 | 23.38                                        |
| 2004        | 2,106,775         | 519,479                             | 171,140                                 | 29.65                                        |
| 2005        | 2,726,601         | 672,313                             | 155,557                                 | 20.82                                        |
| 2006        | 2,522,509         | 621,989                             | 251,461                                 | 36.39                                        |
| 2007        | 3,039,769         | 749,532                             | 352,032                                 | 42.27                                        |
| 2008        | 3,177,290         | 783,441                             | 190,668                                 | 21.90                                        |
| 2009        | 3,473,187         | 856,402                             | 72,075                                  | 7.57                                         |
| 2010        | 3,310,510         | 816,290                             | 139,435                                 | 15.37                                        |
| 2011        | 4,535,824         | 1,118,422                           | (166,385)                               | (13.39)                                      |
| 2012        | 3,827,445         | 943,754                             | (244,660)                               | (23.33)                                      |
| 2013        | 3,431,591         | 846,146                             | (70,278)                                | (7.48)                                       |
| 2014        | 3,602,371         | 888,256                             | 252,648                                 | 25.60                                        |
| 2015        | 3,783,776         | 932,986                             | 435,057                                 | 41.97                                        |
| 2016        | 4,182,381         | 1,031,272                           | 222,183                                 | 19.39                                        |