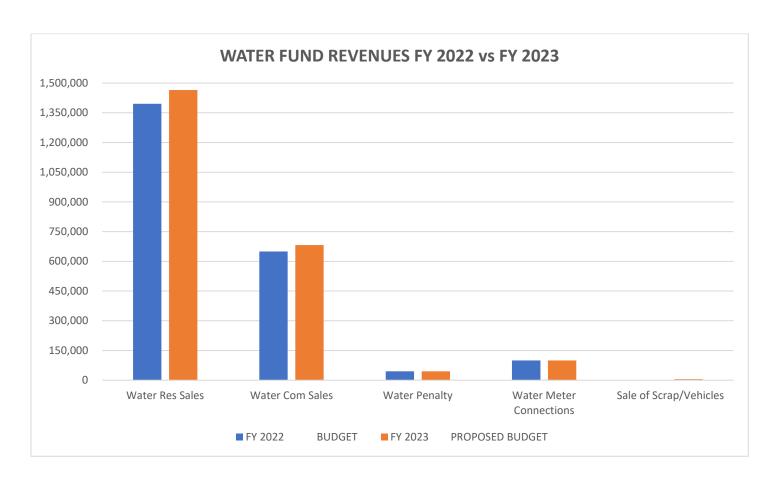

### WATER FUND REVENUE SUMMARY

Listed below are the resources for the Water Fund by category. In the Water Fund, the largest revenue source for the City is water residential sales, which is projected to increase by approximately 5.00%. The next largest revenue source is water commercial sales, which is projected to increase by approximately 5.00%. Together, these two sources account for approximately 92.27% of all Water Fund revenues.

|                         | WATER FUND REVEN  | NUE BY CATEGORY            |                    |
|-------------------------|-------------------|----------------------------|--------------------|
| REVENUES                | FY 2022<br>BUDGET | FY 2023<br>PROPOSED BUDGET | FY 2023 vs FY 2022 |
| Water Res Sales         | 1,395,000         | 1,464,750                  | 5.00%              |
| Water Com Sales         | 650,000           | 682,500                    | 5.00%              |
| Water Penalty           | 45,000            | 45,000                     | 0.00%              |
| Extension Fees          | 1,000             | 1,500                      | 50.00%             |
| Reconnect Service Fees  | 12,000            | 15,000                     | 25.00%             |
| Connection Cut-In Fees  | 10,000            | 12,000                     | 20.00%             |
| Transfer of Service Fee | 750               | 750                        | 0.00%              |
| Bulk Water Sales        | 100               | 150                        | 50.00%             |
| Water Meter Connections | 100,000           | 100,000                    | 0.00%              |
| Sale of Scrap/Vehicles  | 0                 | 5300                       | 0.00               |
| Interest Earned         | 0                 | 300                        | 0.00%              |
| Total                   | 2,213,850         | 2,327,250                  | 5.12%              |