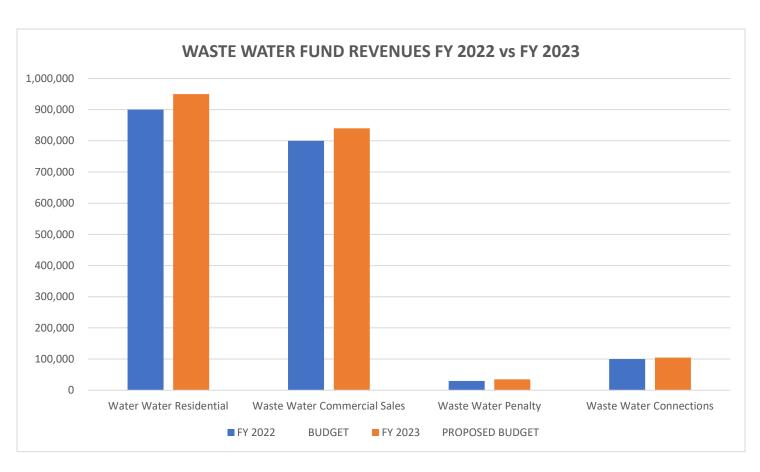

### WASTE WATER FUND REVENUE SUMMARY

Listed below are the resources for the Waste Water Fund by category. In the Waste Water Fund, the largest revenue source for the City is waste water residential, which is projected to increase by approximately 5.56%. The next largest revenue source is waste water commercial sales, which is projected to increase by approximately 5.00%. Together, these two sources account for approximately 91.95% of all Waste Water Fund revenues.

| WASTE W                      | ATER FUND REVEN   | NUE BY CATEGORY            |                    |
|------------------------------|-------------------|----------------------------|--------------------|
| REVENUES                     | FY 2022<br>BUDGET | FY 2023<br>PROPOSED BUDGET | FY 2023 vs FY 2022 |
| TRF IN                       | 48,000            | 0                          | -100.00%           |
| Extension Fees               | 1,000             | 1,250                      | 25.00%             |
| Reconnect Service Fees       | 150               | 200                        | 33.33%             |
| Connection Cut-In Fees       | 10,000            | 14,000                     | 40.00%             |
| Transfer of Service Fee      | 1,000             | 1,000                      | 0.00%              |
| Waste Water Residential      | 900,000           | 950,000                    | 5.56%              |
| Waste Water Commercial Sales | 800,000           | 840,000                    | 5.00%              |
| Waste Water Penalty          | 30,000            | 35,000                     | 16.67%             |
| Waste Water Connections      | 100,000           | 105,000                    | 5.00%              |
| Interest Earned              | 200               | 300                        | 50.00%             |
| Total                        | 1,890,350         | 1,946,750                  | 2.98%              |