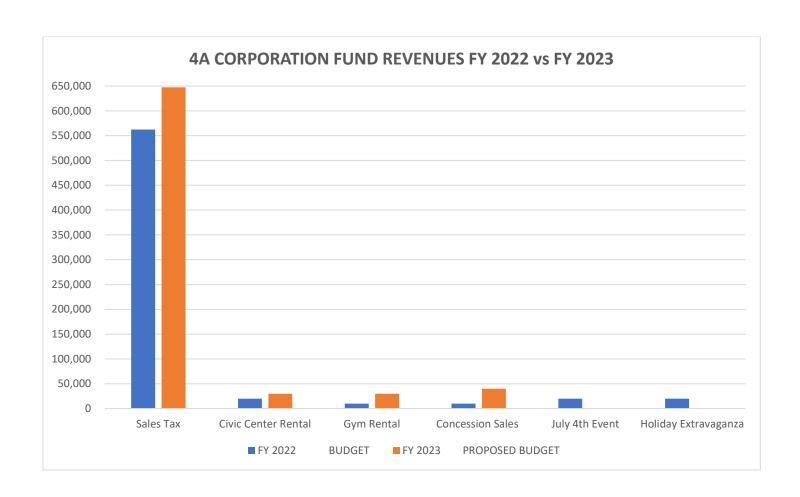

| 30,000                     | 50.00%             |  |  |  |  |  |  |  |  |
| Gym Rental           | 10,000                                  | 30,000                     | 200.00%            |  |  |  |  |  |  |  |  |
| Concession Sales     | 10,000                                  | 40,000                     | 300.00%            |  |  |  |  |  |  |  |  |
| July 4th Event       | 20,000                                  | 0                          | -100.00%           |  |  |  |  |  |  |  |  |
| Holiday Extravaganza | 20,000                                  | 0                          | -100.00%           |  |  |  |  |  |  |  |  |
| Total                | 642,500                                 | 747,500                    | 16.34%             |  |  |  |  |  |  |  |  |



PAGE: 1

CITY OF FLORESVILLE PROPOSED BUDGET WORKSHEET AS OF: MAY 31ST, 2022

570-4A CORPORATION

| REVENUES                                                                                                                                                                                                              |                                                     | ( 2021-2022) (                                |                                                |                                                          |                                                  |                                      |                                                 |                           |  |
|----------------------------------------------------------------------------------------------------