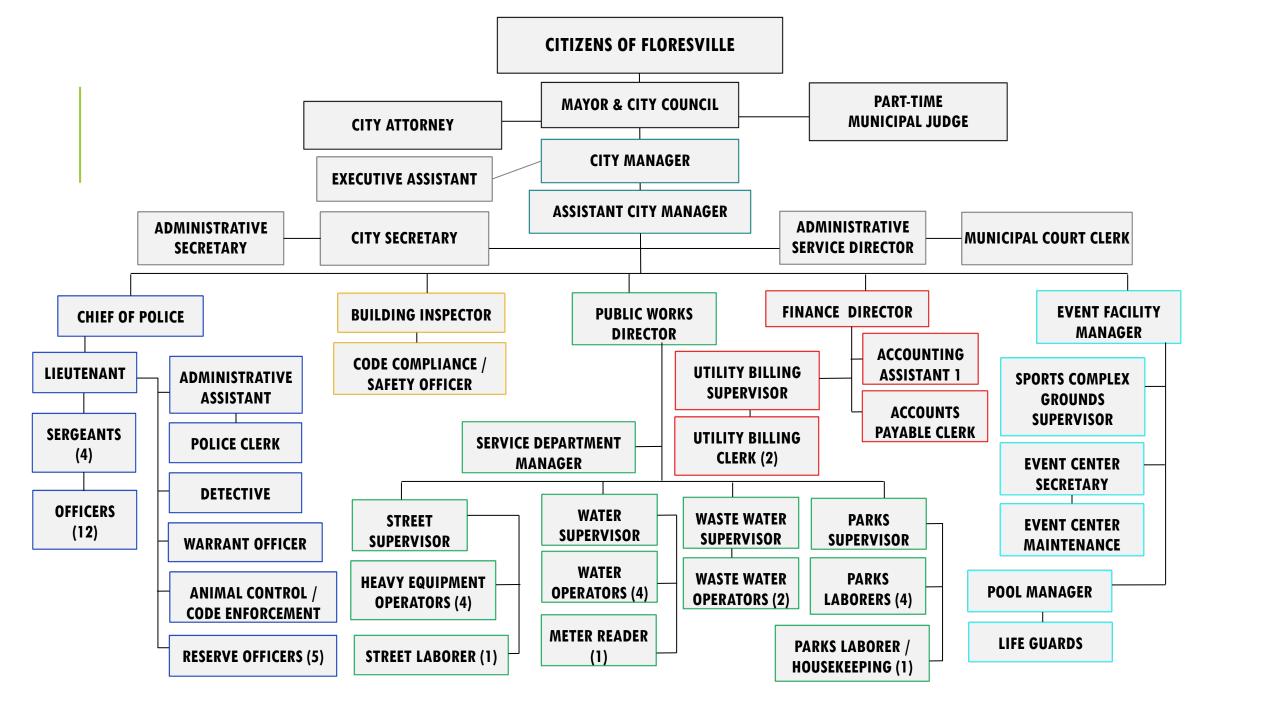

t amount \$59,190 is the tax revenue to be raised from new property added to the tax roll this year.

### **Property Tax Rate Comparison**

|                                                  | FY 2022 | FY 2023 |
|--------------------------------------------------|---------|---------|
| Property Tax Rate:                               | 0.4553  |         |
| No-new-revenue Tax Rate:                         | 0.4007  |         |
| No-new-revenue Maintenance & Operation Tax Rate: | 0.1919  |         |
| Voter Approval Tax Rate:                         | 0.3927  |         |
| De Minimis Rate:                                 | 0.5010  |         |
| Debt Rate                                        | 0.2634  |         |

Total Municipal Debt Obligations due in fiscal year 2023 - \$1,103,700.10



## 5-YEAR CAPITAL IMPROVEMENT PLAN Fiscal Years 2023-2028



City of Floresville 5-year Capital Improvement Plan Fiscal Years 2023-2028

| A.                 | FY                | FY 2023-2028 ( | CIP Summai   | 028 CIP Summary by Plan and Department | nd Departn   | nent         |              |              |
|--------------------|-------------------|----------------|--------------|----------------------------------------|--------------|--------------|--------------|--------------|
| CIP                | Department        | FY 2023        | FY 2024      | FY 2025                                | FY 2026      | FY 2027      | FY 2028      | Total        |
| Water              | Water             | 250,000.00     | 250,000.00   | 250,000.00                             | 250,000.00   | 25