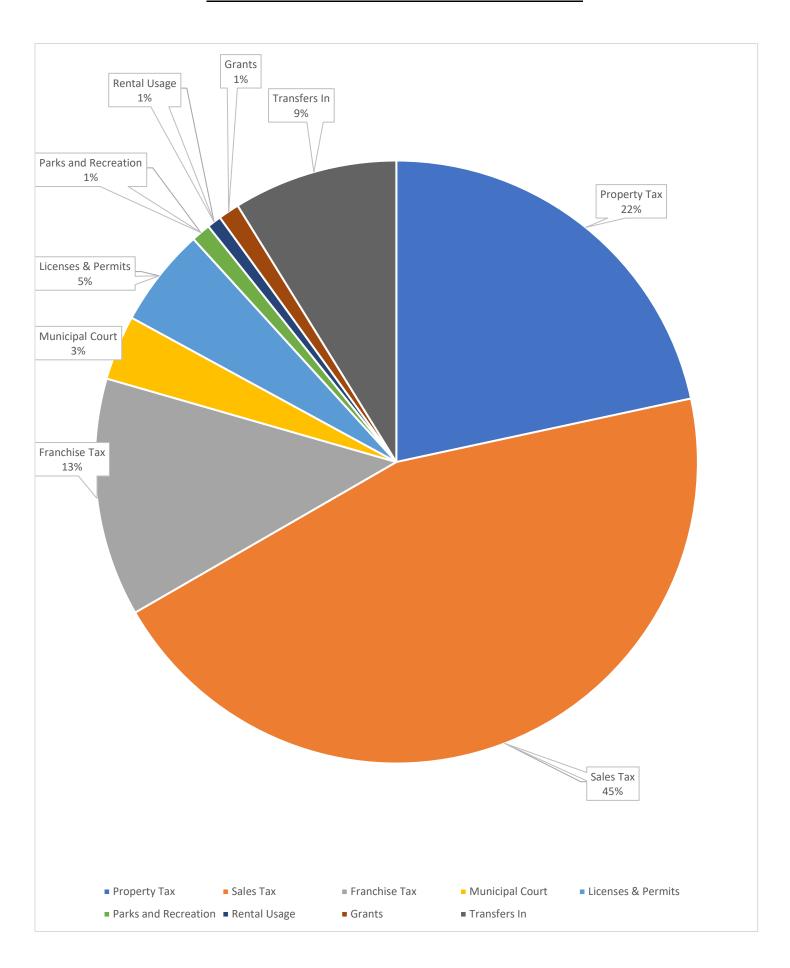

%             |  |  |  |  |  |  |  |
| Parks and Recreation | 55,500                           | 59,500           | 7.21%              |  |  |  |  |  |  |  |
| Rental Usage         | 33,800                           | 43,983           | 30.13%             |  |  |  |  |  |  |  |
| Grants               | 69,000                           | 65,000           | -5.80%             |  |  |  |  |  |  |  |
| Transfers In         | 466,000                          | 507,000          | 8.80%              |  |  |  |  |  |  |  |
| Miscellaneous        | 5,700                            | 12,750           | 123.68%            |  |  |  |  |  |  |  |
| Total                | 4,847,900                        | 5,776,200        | 19.15%             |  |  |  |  |  |  |  |



### FY 2023 GENERAL FUND REVENUE



301-GENERAL FUND

|                                                                         |                     |                     | (                   | 3                 | 2021-2022        | ) (-                  | 2022-               | 2023)                                   |
|-------------------------------------------------------------------------|---------------------|---------------------|---------------------|-------------------|------------------|-----------------------|---------------------|-----------------------------------------|
| REVENUES                                                                | 2018-2019<br>ACTUAL | 2019-2020<br>ACTUAL | 2020-2021<br>ACTUAL | CURRENT<br>BUDGET | Y-T-D<br>ACTUAL  | PROJECTED<br>YEAR END | REQUESTED BUDGET DR | PROPOSED BUDGET