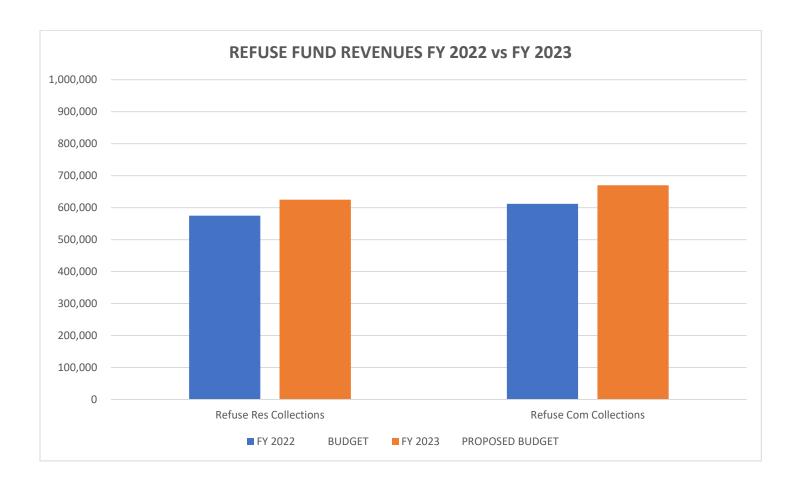

--|--|--|--|--|--|
| REVENUES                        | FY 2022<br>BUDGET | FY 2023<br>PROPOSED BUDGET | FY 2023 vs FY 2022 |  |  |  |  |  |  |  |  |
| Refuse Res Collections          | 575,000           | 625,000                    | 8.70%              |  |  |  |  |  |  |  |  |
| Refuse Com Collections          | 612,000           | 670,000                    | 9.48%              |  |  |  |  |  |  |  |  |
| Refuse Rate Discount            | (7,800)           | (8,400)                    | 7.69%              |  |  |  |  |  |  |  |  |
| Refuse Penalty                  | 24,500            | 26,000                     | 6.12%              |  |  |  |  |  |  |  |  |
| Total                           | 1,203,700         | 1,312,600                  | 9.05%              |  |  |  |  |  |  |  |  |



PAGE: 1

311-REFUSE FUND

| REVENUES                                                                                                                                                                                                          | 2018-2019<br>ACTUAL                                        | 2019-2020<br>ACTUAL                                          | 2020-2021<br>ACTUAL                                      | CURRENT<br>BUDGET                                       | 2021-2022<br>Y-T-D<br>ACTUAL                             | PROJECTED YEAR END                                    | REQUESTED BUDGET DR                                        | PROPOSED BUDGET WORKSPACE |
|----------------------------------------------------------------------------------------------------------------