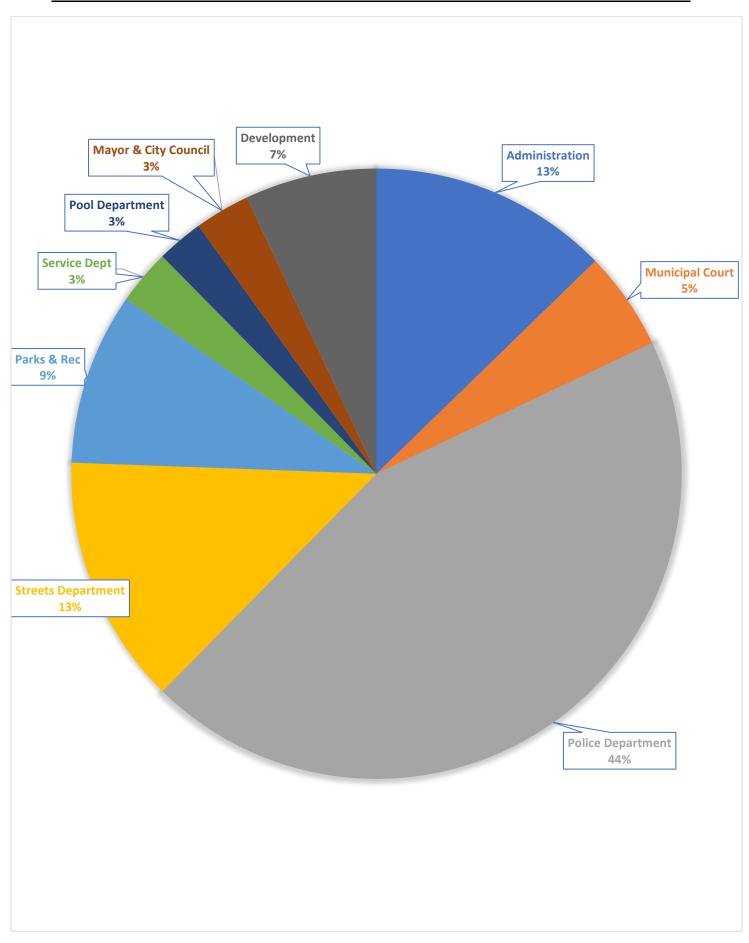

| 758,067          | 22.59%             |  |  |  |  |  |  |
| Parks & Rec                             | 448,278   | 523,159          | 16.70%             |  |  |  |  |  |  |
| Service Dept                            | 117,595   | 167,644          | 42.56%             |  |  |  |  |  |  |
| Pool Department                         | 118,556   | 141,719          | 19.54%             |  |  |  |  |  |  |
| Mayor & City Council                    | 168,500   | 167,800          | -0.42%             |  |  |  |  |  |  |
| Development                             | 271,242   | 400,993          | 47.84%             |  |  |  |  |  |  |
| Total                                   | 4,847,900 | 5,738,495        | 18.37%             |  |  |  |  |  |  |

### FY 2023 GENERAL FUND EXPENDITURES BY DEPARTMENT



301-GENERAL FUND GENERAL ADMINISTRATION

|                                            |                     | 2022-2023)          |                     |                   |                 |                       |                           |                           |
|--------------------------------------------|---------------------|---------------------|---------------------|-------------------|-----------------|-----------------------|---------------------------|---------------------------|
| EXPENDITURES                               | 2018-2019<br>ACTUAL | 2019-2020<br>ACTUAL | 2020-2021<br>ACTUAL | CURRENT<br>BUDGET | Y-T-D<br>ACTUAL | PROJECTED<br>YEAR END | REQUESTED<br>BUDGET<br>DR | PROPOSED BUDGET WORKSPACE |
|                                            |