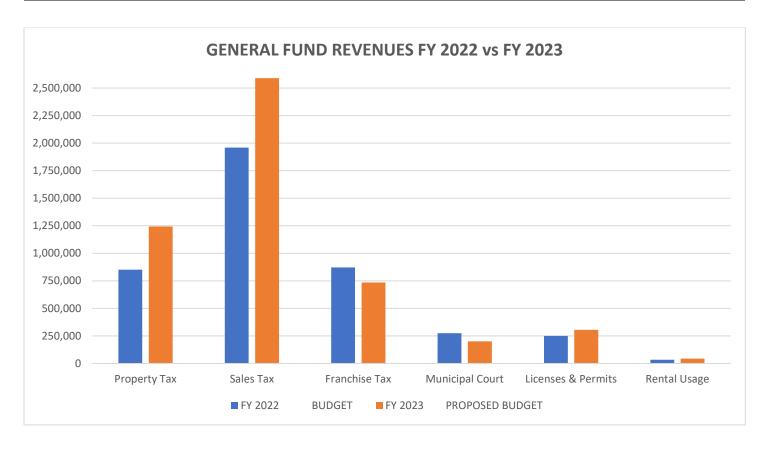

# CITY OF FLORESVILLE PROPOSED BUDGET SUMMARY FY 2023

This budget will raise more total property taxes than last year's budget by an amount of \$326,329 which is a 15.99% increase from last year's budget. Of that amount \$59,190 is the tax revenue to be raised from new property added to the tax roll this year.